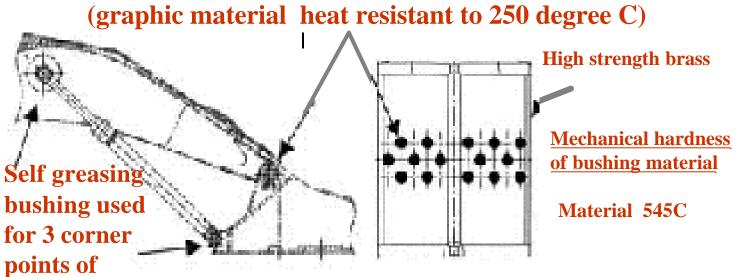

# NEW FEATURES - SELF LUBRICATING BUSHING Durability - Long Life Bushing SK200-DA(6)

Individual greasing points

boom

Self greasing bushing

High Strength Brass