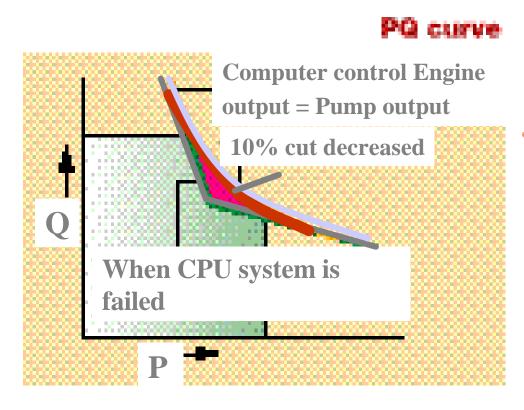

#### FREE from DOWNTIME!

- Represents Mark
  5S controller failure
  pump curve (30%
  output)
- Represents the normal 100% pump output power at max. condition
- Represents the backup system able to achieve 90% output.

#### When CPU fails

Mark 3 - when CPU is released, machine only able to do light duty work.

Mark 5S - only have 30% hydraulic capacity, light duty work only.

Dynamic Acera - able to achieve 90% capacity minimize DOWNTIME