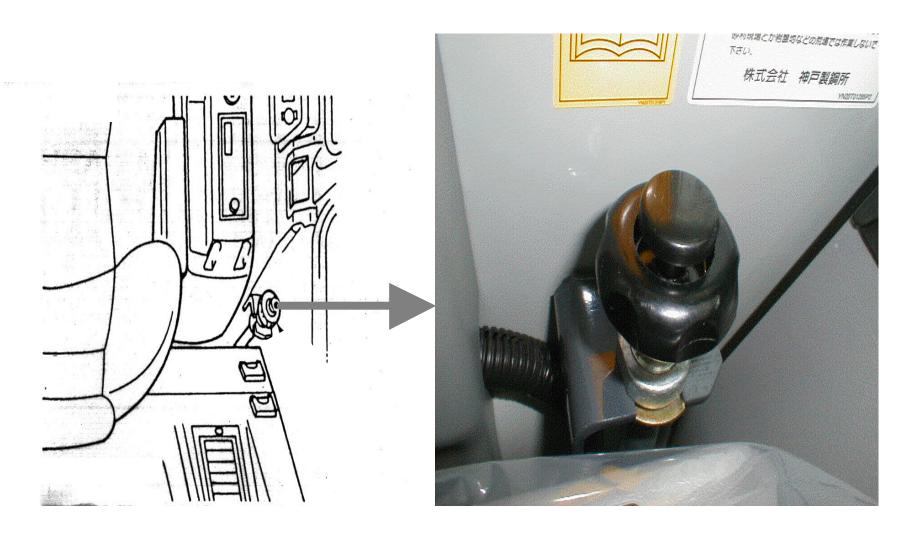

#### **Back up System throttle cable**

#### Mark 6 KPSS Release switch and Backup cable

#### **KPSS** release switch

#### Back up cable