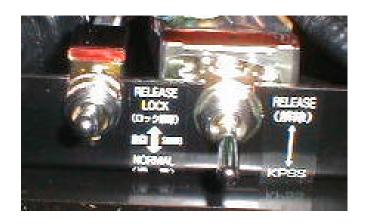

#### Mark 6 KPSS Release switch and Backup cable

#### **KPSS** release switch

## SK200 Dynamic Acera

- 1. When Controller is damaged
- 1. Donot release the KPSS controller

3. Pull the Back up system throttle cable

2. Removed the Stepping motor link to the fuel pump governor

4. Screw out the P1 & P2 Negative control adjustment screw