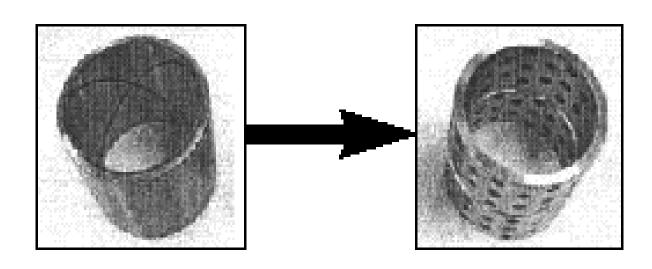

# NEW FEATURES - SELF LUBRICATING BUSHING Durability - Long Life Bushing SK200-DA(6)

Individual greasing points

boom

Self greasing bushing

High Strength Brass