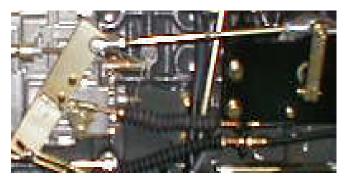

#### Mark 6 Back up - Pump adjustment screw

P1 backup adjust screw

P2 backup adjust screw

## SK200 Dynamic Acera

- 1. When Controller is damaged
- 1. Donot release the KPSS controller

3. Pull the Back up system throttle cable

2. Removed the Stepping motor link to the fuel pump governor

4. Screw out the P1 & P2 Negative control adjustment screw