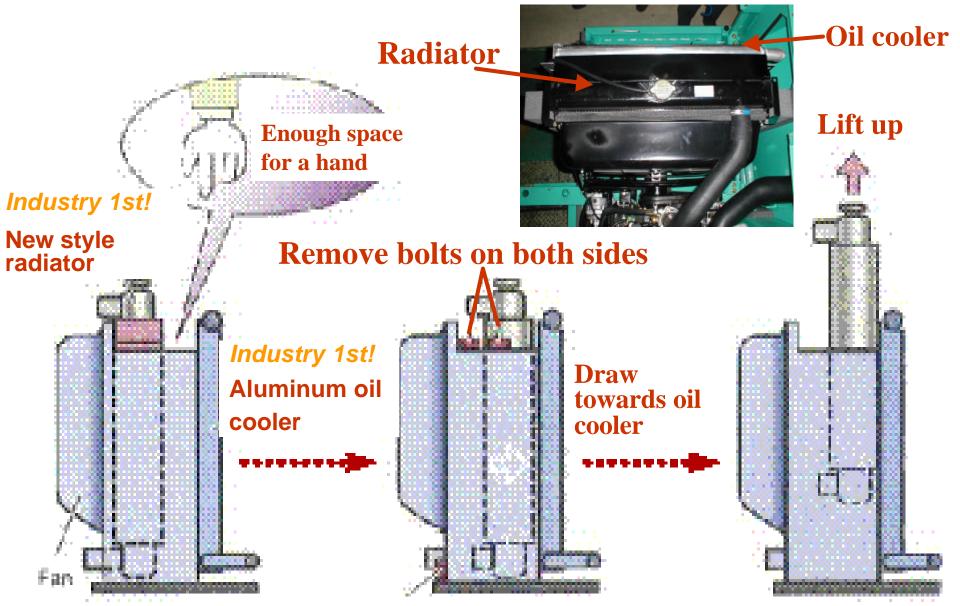

#### **NEW FEATURE - Removal Radiator**

# Kobelco SK200-DA(6) NEW FEATURE - ALUMINUM OIL COOLER

### EASY MAINTENANCE - SK200-DA(6)

Remove bolts on both