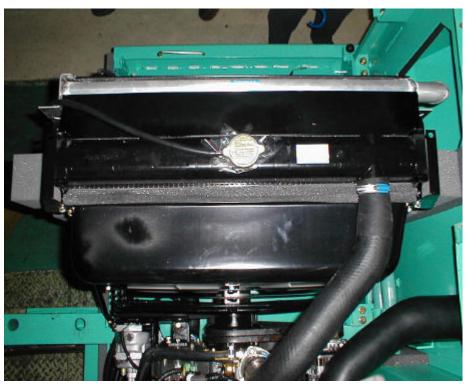

system throttle cable



2. Removed the Stepping motor link to the fuel pump governor



4. Screw out the P1 & P2 Negative control adjustment screw



# NEW FEATURES - SELF LUBRICATING BUSHING Durability - Long Life Bushing SK200-DA(6)

Individual greasing points

boom



Self greasing bushing

High Strength Brass



# NEW FEATURE - IMPROVED UPPER STRUCTURE Durability — Upper Frame SK200-DA(6)



### Kobelco SK200-DA(6) NEW FEATURE - IMPROVED TOP ROLLER





140mm diameter as compared with SK200-5S 120mm diameter Top roller



Shaft dia. increased +11%

#### NEW FEATURE - IMPROVED UNDECARRIAGE

## Durability — Lower Roller & Track Adjuster

SK200-DA(6)

Track adjuster: measure to prevent breakage

Track roller: less prone to clogging with mud.



#### **NEW FEATURE - Removal Radiator**





# Kobelco SK200-DA(6) NEW FEATURE - ALUMINUM OIL COOLER





### EASY MAINTENANCE - SK200-DA(6)



Remove bolts on both