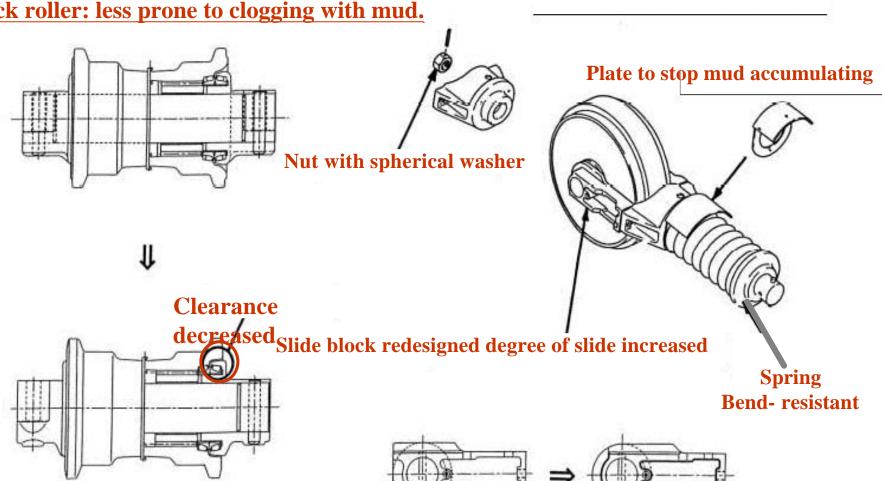

## Durability — Lower Roller & Track Adjuster

SK200-DA(6)

Track adjuster: measure to prevent breakage

Track roller: less prone to clogging with mud.