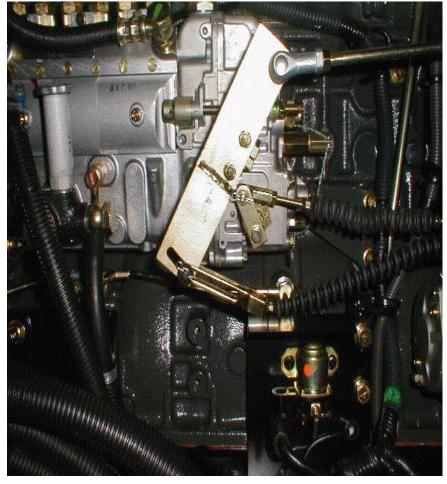

#### **Back up System throttle cable**

#### Mark 6 KPSS Release switch and Backup cable

#### **KPSS** release switch

#### Back up cable

#### Mark 6 Back up - Pump adjustment screw

P1 backup adjust screw

P2 backup adjust screw