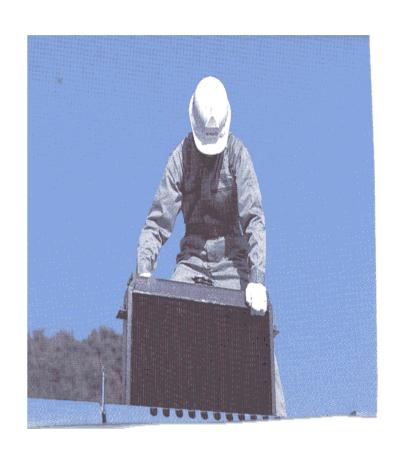

p system throttle cable



2. Removed the Stepping motor link to the fuel pump governor



4. Screw out the P1 & P2 Negative control adjustment screw



# NEW FEATURES - SELF LUBRICATING BUSHING Durability - Long Life Bushing SK200-DA(6)

Individual greasing points

boom



Self greasing bushing

High Strength Brass



# NEW FEATURE - IMPROVED UPPER STRUCTURE Durability — Upper Frame SK200-DA(6)



### Kobelco SK200-DA(6) NEW FEATURE - IMPROVED TOP ROLLER





140mm diameter as compared with SK200-5S 120mm diameter Top roller



Shaft dia. increased +11%

#### NEW FEATURE - IMPROVED UNDECARRIAGE

## Durability — Lower Roller & Track Adjuster

SK200-DA(6)

Track adjuster: measure to prevent breakage

Track roller: less prone to clogging with mud.



#### **NEW FEATURE - Removal Radiator**





# Kobelco SK200-DA(6) NEW FEATURE - ALUMINUM OIL COOLER





### EASY MAINTENANCE - SK200-DA(6)



Remove bolts on both