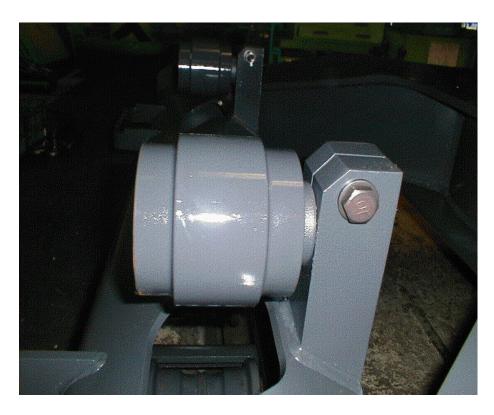

### Kobelco SK200-DA(6) NEW FEATURE - IMPROVED TOP ROLLER

140mm diameter as compared with SK200-5S 120mm diameter Top roller

Shaft dia. increased +11%