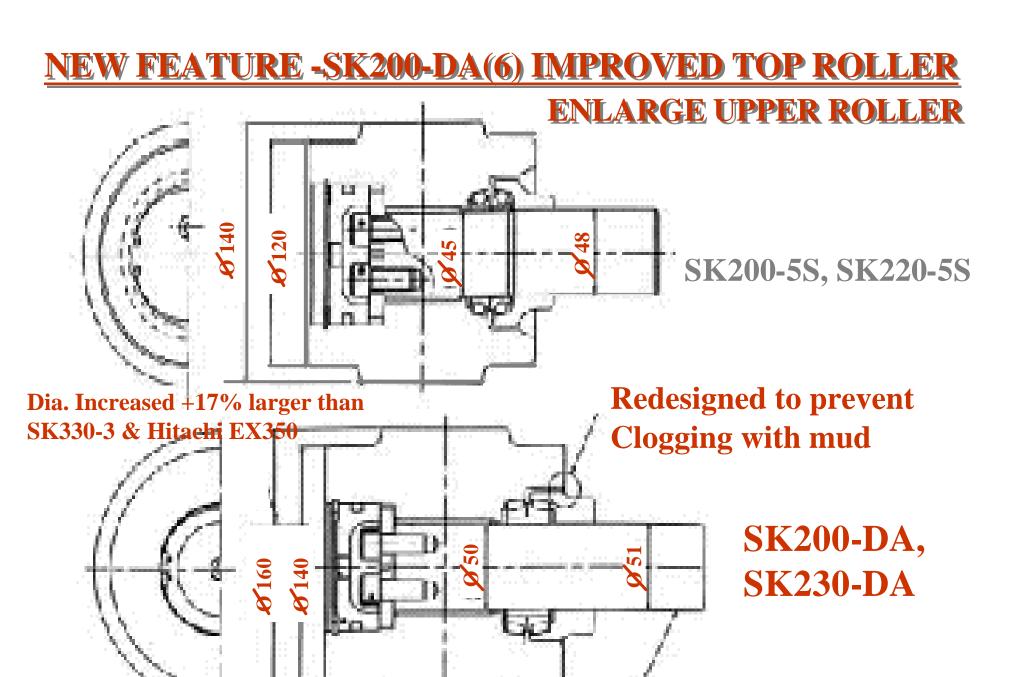

### Kobelco SK200-DA(6) NEW FEATURE - IMPROVED TOP ROLLER

140mm diameter as compared with SK200-5S 120mm diameter Top roller

Shaft dia. increased +11%