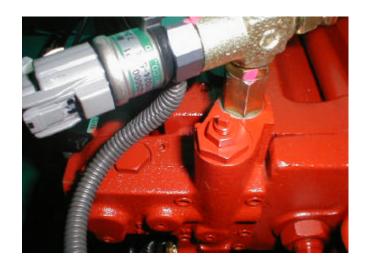

#### Mark 6 Back up - Pump adjustment screw

P1 backup adjust screw

P2 backup adjust screw

## SK200 Dynamic Acera

- 1. When Controller is damaged
- 1. Donot release the KPSS controller

3. Pull the Back up system throttle cable

2. Removed the Stepping motor link to the fuel pump governor

4. Screw out the P1 & P2 Negative control adjustment screw