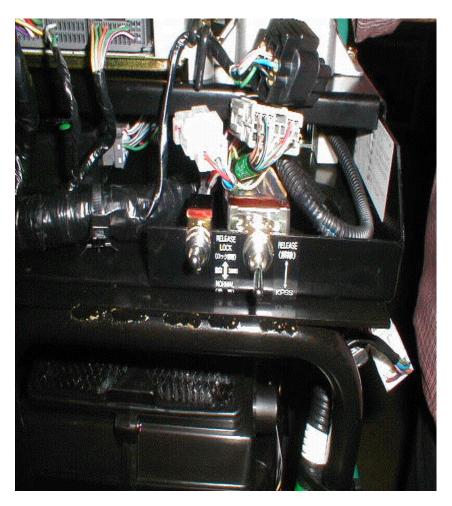

#### Mark 6 KPSS Release switch and Backup cable

#### **KPSS** release switch

#### Mark 6 Back up - Pump adjustment screw

P1 backup adjust screw

P2 backup adjust screw

## SK200 Dynamic Acera

- 1. When Controller is damaged
- 1. Donot release the KPSS controller

3. Pull the Back up system throttle cable

2. Removed the Stepping motor link to the fuel pump governor

4. Screw out the P1 & P2 Negative control adjustment screw