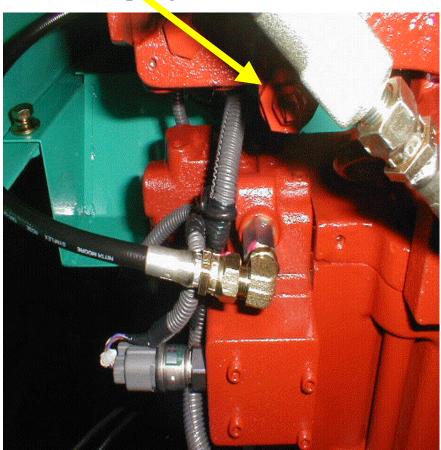

#### Mark 6 Back up - Pump adjustment screw

P1 backup adjust screw

P2 backup adjust screw

## SK200 Dynamic Acera

- 1. When Controller is damaged
- 1. Donot release the KPSS controller

3. Pull the Back up system throttle cable

2. Removed the Stepping motor link to the fuel pump governor

4. Screw out the P1 & P2 Negative control adjustment screw