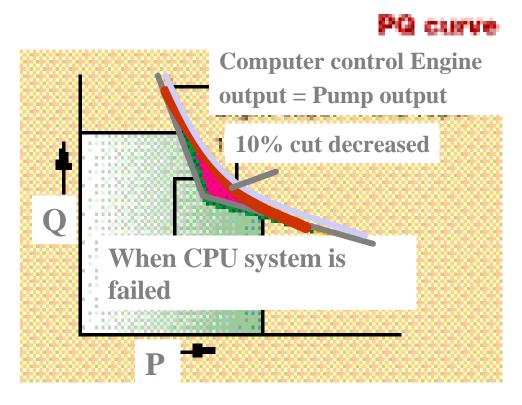

#### FREE from DOWNTIME!

- Represents Mark
  5S controller failure
  pump curve (30%
  output)
- Represents the normal 100% pump output power at max. condition
- Represents the backup system able to achieve 90% output.

#### When CPU fails

Mark 3 - when CPU is released, machine only able to do light duty work.

Mark 5S - only have 30% hydraulic capacity, light duty work only.

Dynamic Acera - able to achieve 90% capacity minimize DOWNTIME