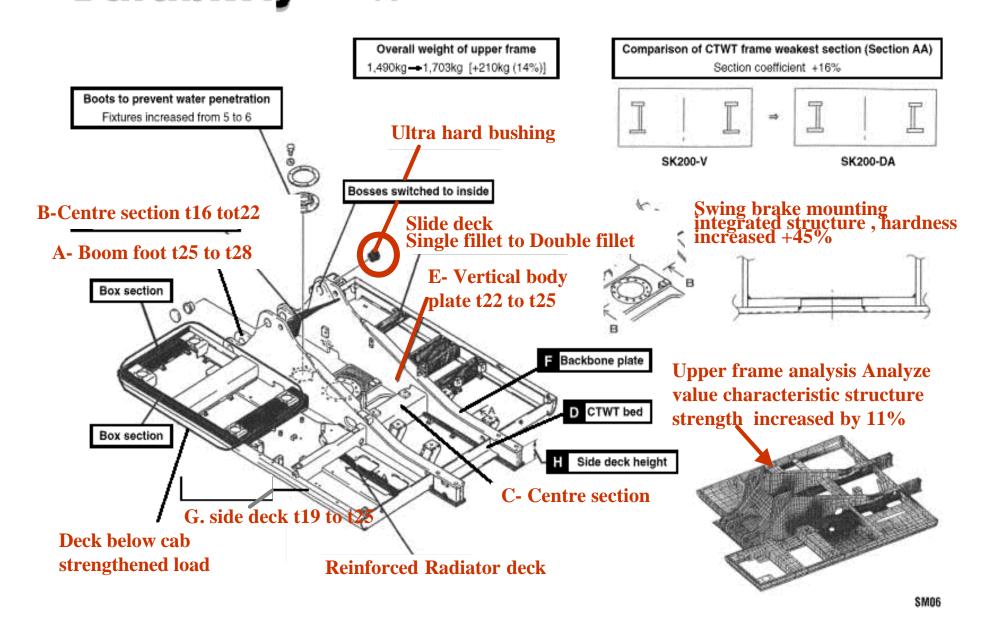

achieve 90% capacity minimize DOWNTIME

#### **Back up System throttle cable**



#### Mark 6 KPSS Release switch and Backup cable

#### **KPSS** release switch



#### Back up cable



#### Mark 6 Back up - Pump adjustment screw

P1 backup adjust screw



P2 backup adjust screw



## SK200 Dynamic Acera

- 1. When Controller is damaged
- 1. Donot release the KPSS controller



3. Pull the Back up system throttle cable



2. Removed the Stepping motor link to the fuel pump governor



4. Screw out the P1 & P2 Negative control adjustment screw



# NEW FEATURES - SELF LUBRICATING BUSHING Durability - Long Life Bushing SK200-DA(6)

Individual greasing points

boom



Self greasing bushing

High Strength Brass



# NEW FEATURE - IMPROVED UPPER STRUCTURE Durability — Upper Frame SK200-DA(6)



### Kobelco SK200-DA(6) NEW FEATURE - IMPROVED TOP ROLLER





140mm diameter as compared with SK200-5S 120mm diameter Top roller



Shaft dia. increased +11%

#### NEW FEATURE - IMPROVED UNDECARRIAGE

## Durability — Lower Roller & Track Adjuster

SK200-DA(6)

Track adjuster: measure to prevent breakage

Track roller: less prone to clogging with mud.



#### **NEW FEATURE - Removal Radiator**





# Kobelco SK200-DA(6) NEW FEATURE - ALUMINUM OIL COOLER





### EASY MAINTENANCE - SK200-DA(6)



Remove bolts on both