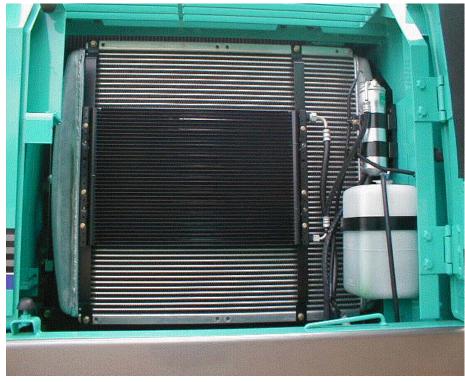

o the fuel pump governor



4. Screw out the P1 & P2 Negative control adjustment screw



# NEW FEATURES - SELF LUBRICATING BUSHING Durability - Long Life Bushing SK200-DA(6)

Individual greasing points

boom



Self greasing bushing

High Strength Brass



# NEW FEATURE - IMPROVED UPPER STRUCTURE Durability — Upper Frame SK200-DA(6)



### Kobelco SK200-DA(6) NEW FEATURE - IMPROVED TOP ROLLER





140mm diameter as compared with SK200-5S 120mm diameter Top roller



Shaft dia. increased +11%

#### NEW FEATURE - IMPROVED UNDECARRIAGE

## Durability — Lower Roller & Track Adjuster

SK200-DA(6)

Track adjuster: measure to prevent breakage

Track roller: less prone to clogging with mud.



#### **NEW FEATURE - Removal Radiator**





# Kobelco SK200-DA(6) NEW FEATURE - ALUMINUM OIL COOLER





### EASY MAINTENANCE - SK200-DA(6)



Remove bolts on both