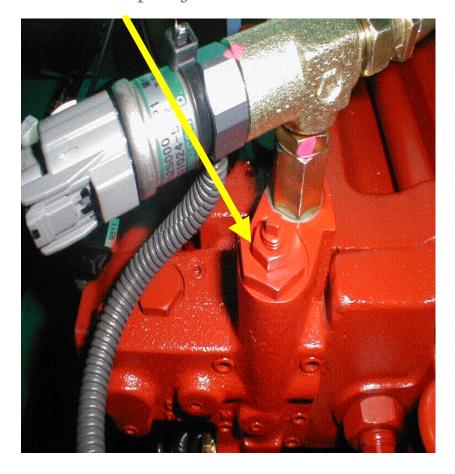

#### Mark 6 Back up - Pump adjustment screw

P1 backup adjust screw

P2 backup adjust screw

## SK200 Dynamic Acera

- 1. When Controller is damaged
- 1. Donot release the KPSS controller

3. Pull the Back up system throttle cable

2. Removed the Stepping motor link to the fuel pump governor

4. Screw out the P1 & P2 Negative control adjustment screw